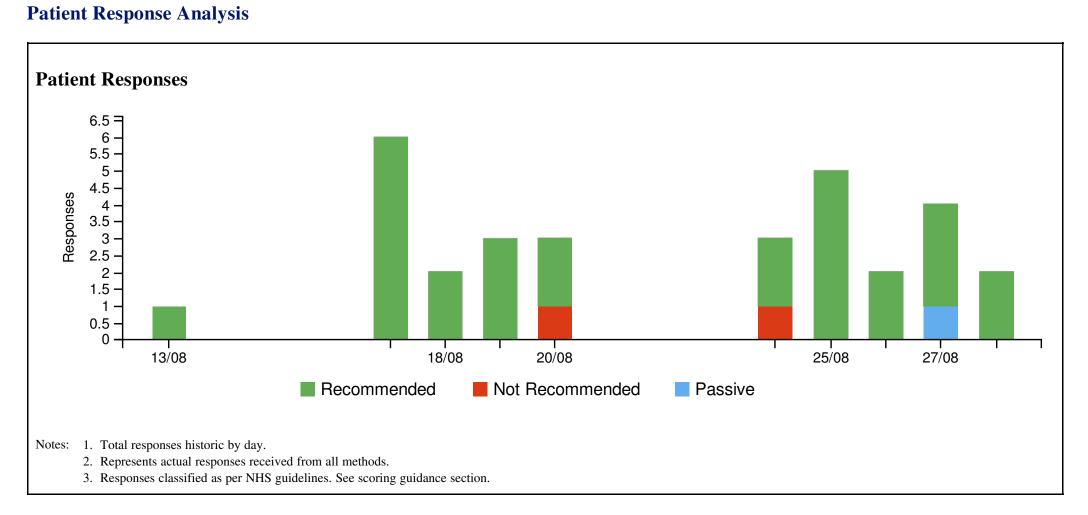

irements. See scoring guidance section.

#### **Practice Score: 'Recommended' Demographic Analysis**

| Age |  |  |
|-----|--|--|
|     |  |  |

|                         | < 25 | 25 - 65 | 65+ |
|-------------------------|------|---------|-----|
| All Practices           | 86%  | 91%     | 93% |
| Bensham Family Practice | 0%   | 90%     | 91% |

Gender



**Bensham Family Practice** 



Notes: 1. Scores for current reporting month.

2. Score calculated as per NHS requirements. See scoring guidance section.

#### **Practice Score: Day of the Week Analysis**



Notes: 1. Practice performance by Day of the week. Represents actual score for all 'days' during reporting period.

2. Score calculated as per NHS requirements. See scoring guidance section.

## SECTION 4 Retient Response Analysis



#### **SECTION 5**

#### **Patient Free Text Comments: Summary**

| Thematic                                                                                                                                                                                                                                                                                                                                                                                             | Tag Cloud |                                                            |