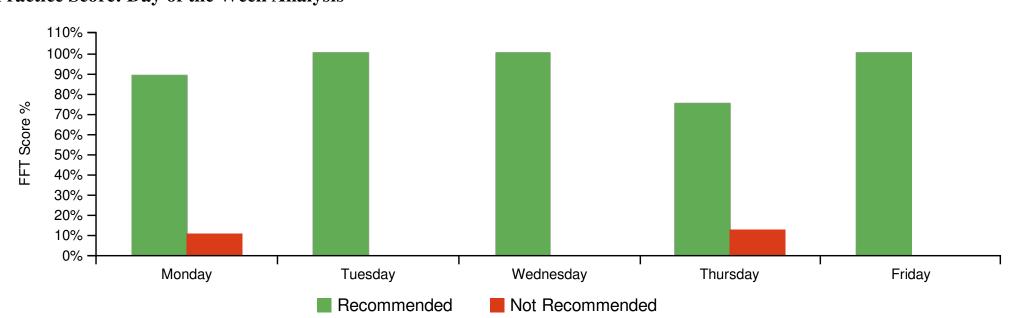

#### **Practice Score: Day of the Week Analysis**

Notes: 1. Practice performance by Day of the week. Represents actual score for all 'days' during reporting period.

2. Score calculated as per NHS requirements. See scoring guidance section.