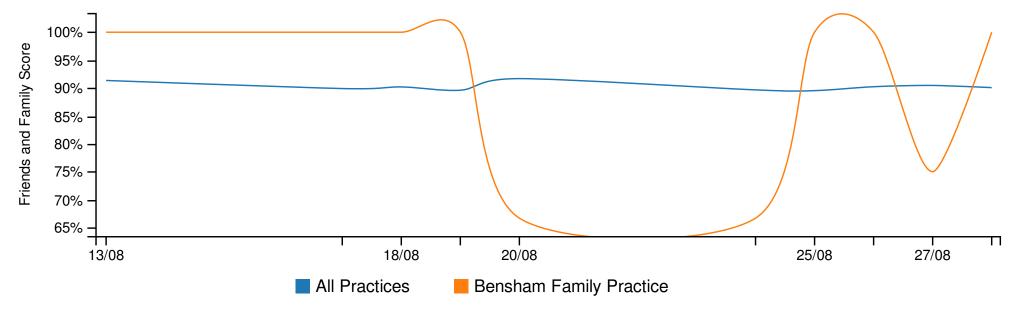

#### **Practice Score: 'Recommended' Comparison**

Notes: 1. Practice score comparison of 'recommended' scores only.

2. Score calculated as per NHS requirements. See scoring guidance section.