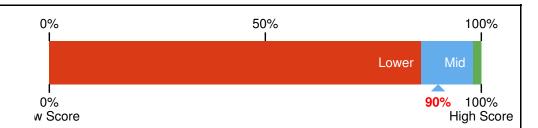

#### **Practice Scoring**

**Practice Score: 'Recommended' Rank** 

Your Score: 90%

Percentile Rank: 40TH

Notes: 1. Display the 'Recommended' score and percentile for current reporting month.

- 2. Score calculated as per NHS requirements. See scoring guidance section.
- 3. Percentile represents how your 'recommended' score compares to all other practices managed by iPLATO. Your score of 40th percentile means your practice scored above 40% of all practices.