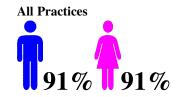

#### **Practice Score: 'Recommended' Demographic Analysis**

| Age |  |  |
|-----|--|--|
|     |  |  |

|                         | < 25 | 25 - 65 | 65+ |
|-------------------------|------|---------|-----|
| All Practices           | 86%  | 91%     | 93% |
| Bensham Family Practice | 0%   | 90%     | 91% |

Gender

**Bensham Family Practice** 

Notes: 1. Scores for current reporting month.

2. Score calculated as per NHS requirements. See scoring guidance section.