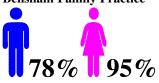

#### **Practice Score: 'Recommended' Demographic Analysis**

| Age |  |  |
|-----|--|--|
|     |  |  |

|                         | < 25 | 25 - 65 | 65+ |
|-------------------------|------|---------|-----|
| All Practices           | 86%  | 91%     | 93% |
| Bensham Family Practice | 0%   | 90%     | 91% |

Gender

**Bensham Family Practice** 

Notes: 1. Scores for current reporting month.

2. Score calculated as per NHS requirements. See scoring guidance section.