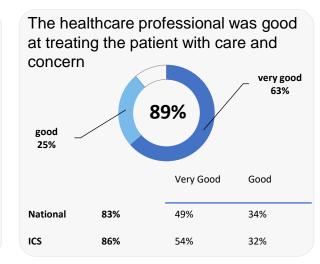

sent back

**41%** completion rate

## **Overall experience**



Comparisons with National results or those of the ICS (Integrated Care System) are indicative only, and may not be statistically significant.

42%

34%

# **Bensham Family Practice**



## **Accessing the practice**















76%

ICS

# **GP PATIENT SURVEY**)

Results from the 2022 survey

### **Practice details**

#### **Bensham Family Practice**

Sidney Grove, Bensham, Gateshead NE8 2XB

A85002 Practice code

296 surveys sent out

**120** surveys sent back

**41%** completion rate

## **Overall experience**



Comparisons with National results or those of the ICS (Integrated Care System) are indicative only, and may not be statistically significant.

# **Bensham Family Practice**



## **Appointment experience**