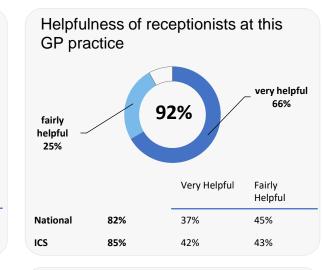

# **GP PATIENT SURVEY**)

Results from the 2022 survey

### **Practice details**

#### **Bensham Family Practice**

Sidney Grove, Bensham, Gateshead NE8 2XB

A85002 Practice code

296 surveys sent out

**120** surveys sent back

**41%** completion rate

## **Overall experience**



Comparisons with National results or those of the ICS (Integrated Care System) are indicative only, and may not be statistically significant.

42%

34%

# **Bensham Family Practice**



## **Accessing the practice**















76%

ICS

# **GP PATIENT SURVEY**)

Results from the 2022 survey

### **Practice details**

#### **Bensham Family Practice**

Sidney Grove, Bensham, Gateshead NE8 2XB

A85002 Practice code

296 surveys sent out

**120** surveys sent back

**41%** completion rate

## **Overall experience**



Comparisons with National results or those of the ICS (Integrated Care System) are indicative only, and may not be statistically significant.

# **Bensham Family Practice**



## **Appointment experience**