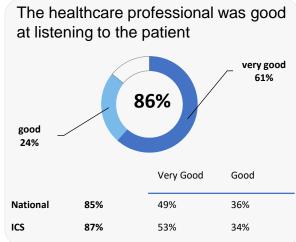

s sent back

**41%** completion rate

## **Overall experience**



Comparisons with National results or those of the ICS (Integrated Care System) are indicative only, and may not be statistically significant.

42%

34%

# **Bensham Family Practice**



## **Accessing the practice**















76%

ICS

# **GP PATIENT SURVEY**)

Results from the 2022 survey

### **Practice details**

#### **Bensham Family Practice**

Sidney Grove, Bensham, Gateshead NE8 2XB

A85002 Practice code

296 surveys sent out

**120** surveys sent back

**41%** completion rate

## **Overall experience**



Comparisons with National results or those of the ICS (Integrated Care System) are indicative only, and may not be statistically significant.

# **Bensham Family Practice**



## **Appointment experience**