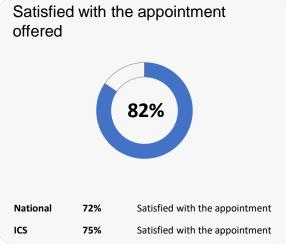

# **GP PATIENT SURVEY**)

Results from the 2022 survey

### **Practice details**

#### **Bensham Family Practice**

Sidney Grove, Bensham, Gateshead NE8 2XB

A85002 Practice code

296 surveys sent out

**120** surveys sent back

**41%** completion rate

## **Overall experience**



Comparisons with National results or those of the ICS (Integrated Care System) are indicative only, and may not be statistically significant.

42%

34%

# **Bensham Family Practice**



## **Accessing the practice**















76%

ICS

# **GP PATIENT SURVEY**)

Results from the 2022 survey

### **Practice details**

#### **Bensham Family Practice**

Sidney Grove, Bensham, Gateshead NE8 2XB

A85002 Practice code

296 surveys sent out

**120** surveys sent back

**41%** completion rate

## **Overall experience**



Comparisons with National results or those of the ICS (Integrated Care System) are indicative only, and may not be statistically significant.

# **Bensham Family Practice**



## **Appointment experience**