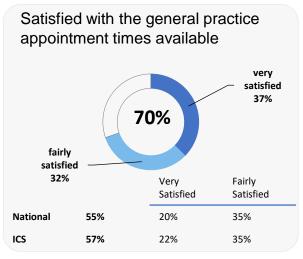

# **GP PATIENT SURVEY**)

Results from the 2022 survey

### **Practice details**

#### **Bensham Family Practice**

Sidney Grove, Bensham, Gateshead NE8 2XB

A85002 Practice code

296 surveys sent out

**120** surveys sent back

**41%** completion rate

## **Overall experience**



Comparisons with National results or those of the ICS (Integrated Care System) are indicative only, and may not be statistically significant.

42%

34%

# **Bensham Family Practice**



## **Accessing the practice**















76%

ICS

# **GP PATIENT SURVEY**)

Results from the 2022 survey

### **Practice details**

#### **Bensham Family Practice**

Sidney Grove, Bensham, Gateshead NE8 2XB

A85002 Practice code

296 surveys sent out

**120** surveys sent back

**41%** completion rate

## **Overall experience**



Comparisons with National results or those of the ICS (Integrated Care System) are indicative only, and may not be statistically significant.

# **Bensham Family Practice**



## **Appointment experience**