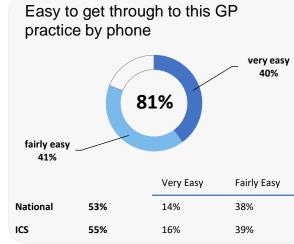

# **GP PATIENT SURVEY**)

Results from the 2022 survey

### **Practice details**

#### **Bensham Family Practice**

Sidney Grove, Bensham, Gateshead NE8 2XB

A85002 Practice code

296 surveys sent out

**120** surveys sent back

**41%** completion rate

## **Overall experience**



Comparisons with National results or those of the ICS (Integrated Care System) are indicative only, and may not be statistically significant.

42%

34%

# **Bensham Family Practice**



## **Accessing the practice**















76%

ICS

# **GP PATIENT SURVEY**)

Results from the 2022 survey

### **Practice details**

#### **Bensham Family Practice**

Sidney Grove, Bensham, Gateshead NE8 2XB

A85002 Practice code

296 surveys sent out

**120** surveys sent back

**41%** completion rate

## **Overall experience**



Comparisons with National results or those of the ICS (Integrated Care System) are indicative only, and may not be statistically significant.

# **Bensham Family Practice**



## **Appointment experience**