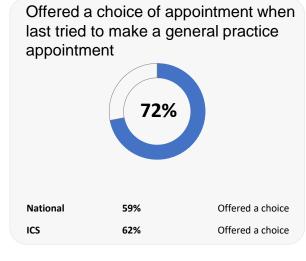

# **GP PATIENT SURVEY**)

Results from the 2022 survey

### **Practice details**

#### **Bensham Family Practice**

Sidney Grove, Bensham, Gateshead NE8 2XB

A85002 Practice code

296 surveys sent out

**120** surveys sent back

**41%** completion rate

## **Overall experience**



Comparisons with National results or those of the ICS (Integrated Care System) are indicative only, and may not be statistically significant.

42%

34%

# **Bensham Family Practice**



## **Accessing the practice**















76%

ICS

# **GP PATIENT SURVEY**)

Results from the 2022 survey

### **Practice details**

#### **Bensham Family Practice**

Sidney Grove, Bensham, Gateshead NE8 2XB

A85002 Practice code

296 surveys sent out

**120** surveys sent back

**41%** completion rate

## **Overall experience**



Comparisons with National results or those of the ICS (Integrated Care System) are indicative only, and may not be statistically significant.

# **Bensham Family Practice**



## **Appointment experience**