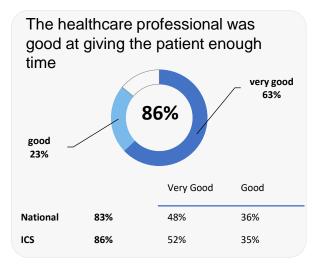

eys sent back

**41%** completion rate

## **Overall experience**



Comparisons with National results or those of the ICS (Integrated Care System) are indicative only, and may not be statistically significant.

42%

34%

# **Bensham Family Practice**



## **Accessing the practice**















76%

ICS

# **GP PATIENT SURVEY**)

Results from the 2022 survey

### **Practice details**

#### **Bensham Family Practice**

Sidney Grove, Bensham, Gateshead NE8 2XB

A85002 Practice code

296 surveys sent out

**120** surveys sent back

**41%** completion rate

## **Overall experience**



Comparisons with National results or those of the ICS (Integrated Care System) are indicative only, and may not be statistically significant.

# **Bensham Family Practice**



## **Appointment experience**