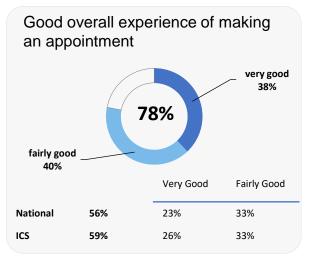

# **GP PATIENT SURVEY**)

Results from the 2022 survey

### **Practice details**

#### **Bensham Family Practice**

Sidney Grove, Bensham, Gateshead NE8 2XB

A85002 Practice code

296 surveys sent out

**120** surveys sent back

**41%** completion rate

## **Overall experience**



Comparisons with National results or those of the ICS (Integrated Care System) are indicative only, and may not be statistically significant.

42%

34%

# **Bensham Family Practice**



## **Accessing the practice**















76%

ICS

# **GP PATIENT SURVEY**)

Results from the 2022 survey

### **Practice details**

#### **Bensham Family Practice**

Sidney Grove, Bensham, Gateshead NE8 2XB

A85002 Practice code

296 surveys sent out

**120** surveys sent back

**41%** completion rate

## **Overall experience**



Comparisons with National results or those of the ICS (Integrated Care System) are indicative only, and may not be statistically significant.

# **Bensham Family Practice**



## **Appointment experience**