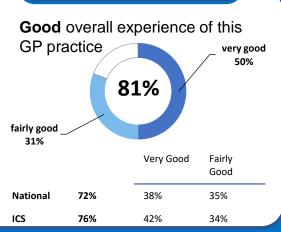

## **Overall experience**

Comparisons with National results or those of the ICS (Integrated Care System) are indicative only, and may not be statistically significant.

42%

34%

## **Overall experience**

Comparisons with National results or those of the ICS (Integrated Care System) are indicative only, and may not be statistically significant.