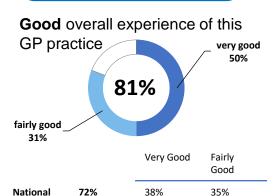

## **Overall experience**

Comparisons with National results or those of the ICS (Integrated Care System) are indicative only, and may not be statistically significant.

42%

34%